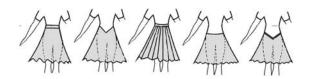

#### C. Skirts:

- plain or pleated, made of minimum 1 to maximum 3 half circles OA,
- one simple circular underskirt allowed, bigger underskirt NA.
- frills on the skirt or the underskirt, boning, soft boning or fishing line used in the hem of the skirt NA
- length **must not** be more then 10 cm above the knee and not longer than just below the knee cap.
- allowed cuts, others NA:

## **Examples:**