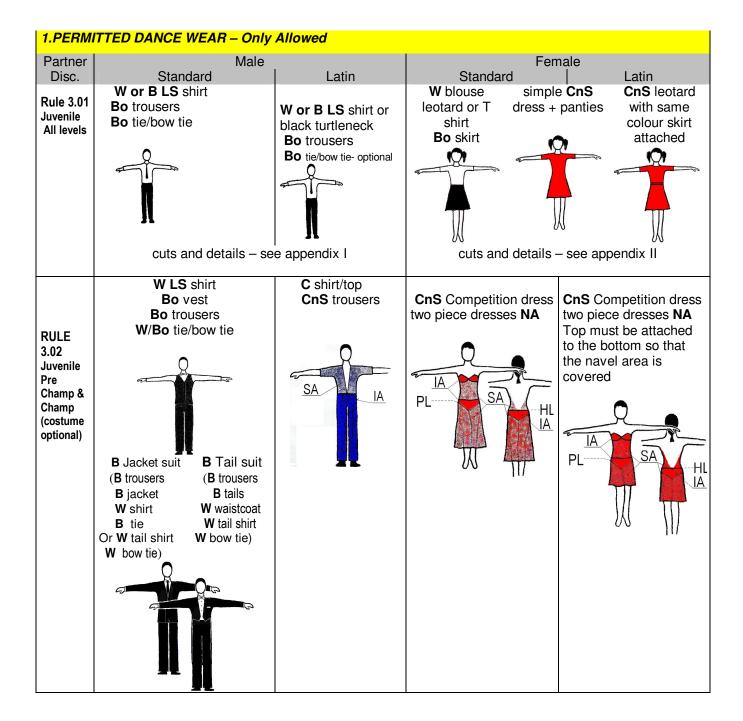

### 3.02 JUVENILE PRE-CHAMPIONSHIP and CHAMPIONSHIP – Standard and Latin

Couples may choose one of the following costume options:

- Competition style outfits are permitted as long as both partners are in costume. In Standard the boy may elect to wear a tailored vest, shirt, tie & trousers instead of a tail suit (see Juvenile Charts)
- No competition style costume provided that both partners follow dress code in Rule 3.01 above.

### ALL JUVENILE LEVELS

## <u>Girls</u>

#### Costume

In Latin two piece costumes **are not permitted**. The top **must be** attached to the bottom so that the navel area is completely covered.

#### Dance Wear

- Black trousers, plain white or black long sleeved shirt with black tie or bow tie
- Wing collar or rolled up sleeves are not permitted.
- Shirt must be tucked in

#### Latin only:

- long sleeved black turtle neck instead of a long sleeved shirt will be permitted
- black tie or bow tie is **optional**