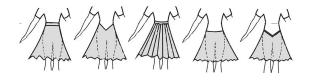

#### C. Skirts:

- plain or pleated, made of minimum 1 to maximum 3 half circles OA,
- one simple circular underskirt allowed, bigger underskirt NA.
- frills on the skirt or the underskirt, boning, soft boning or fishing line used in the hem of the skirt NA
- length **must not** be more then 10 cm above the knee and not longer than just below the knee cap.
- allowed cuts, others NA:

#### **Examples:**