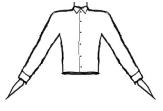

#### Shirt:

- plain, white long sleeved, ready to wear shirt OA
- cotton or poly cotton material preferred
- shiny or patterned materials NA,
- wing collar NA
- rolled up sleeves NA.
- Shirt has to be tucked in.