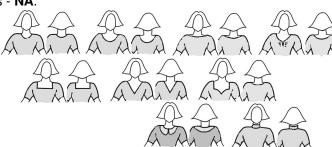

#### Decorations

- Decorations on clothing are **not permitted** for girls or boys
- Hair decorations without light effects are allowed for girls (examples: barrettes, ribbons, scrunchies...)
- Decoration jewellery is not permitted

#### <u>Girls:</u>

• Too elaborate hairstyles are **not desirable**.

### Hairstyles: